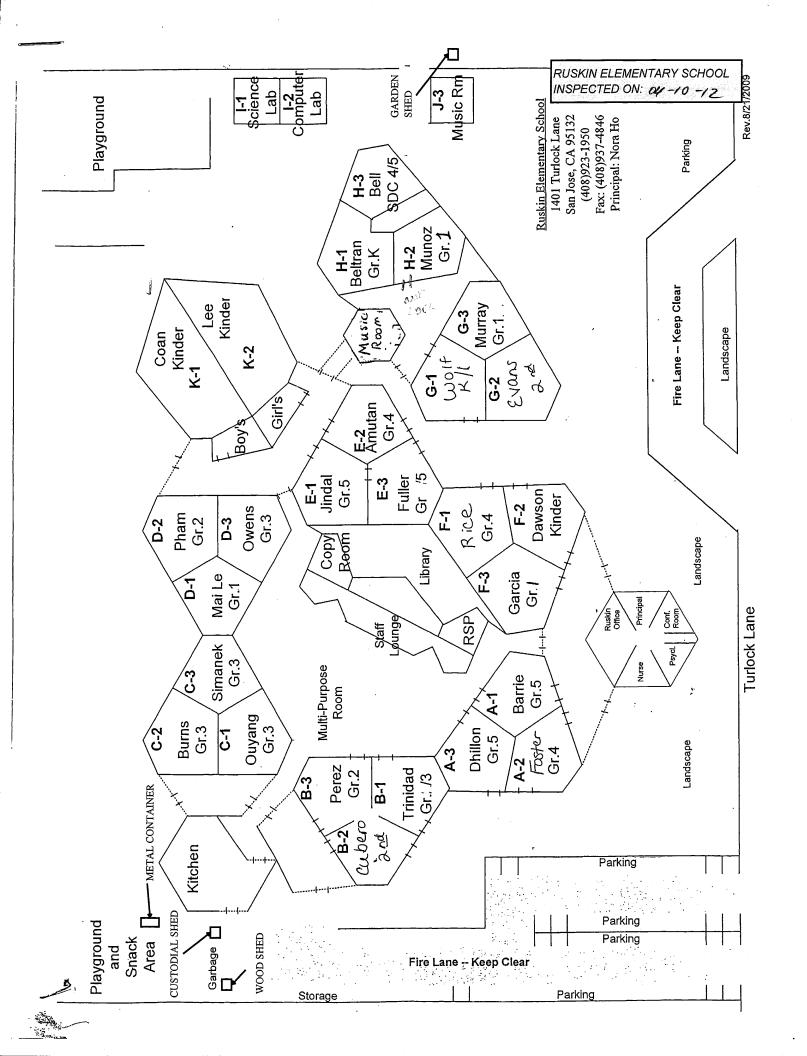

## LIST OF BUILDINGS AT

## **RUSKIN ELEMENTARY SCHOOL**

| BUILDING NAME BUILDING USED (#FLOORS) | As<br>Construction                                                                                                     | BUILDING AREA (APPROXIMATE) |
|---------------------------------------|------------------------------------------------------------------------------------------------------------------------|-----------------------------|
| ADMINISTRATION                        | BUILDING                                                                                                               |                             |
| Offices                               |                                                                                                                        | 1,200 SF                    |
| ( 1 )                                 | Wood, Metal, Plaster, Gypsum Wallboard System, Concrete                                                                |                             |
|                                       | PORTABLE BUILDING (MUSIC ROOM)                                                                                         |                             |
| Classroom<br>( 1 )                    | Wood Frame, Metal, Preformed Material                                                                                  | 960 SF                      |
| CLASSROOMS A-                         | F, LIBRARY, AND MULTI-PURPOSE ROOM BUILDING                                                                            |                             |
|                                       | ary, Multi-Purpose Room, Lounge, Hallways, Mechanical Rooms<br>Wood, Metal, Plaster, Gypsum Wallboard System, Concrete | 34,500 SF                   |
| CLASSROOMS G-                         | H, AND MUSIC BUILDING                                                                                                  |                             |
| Classrooms                            |                                                                                                                        | 5,500 SF                    |
| (1)                                   | Wood, Metal, Plaster, Gypsum Wallboard System, Concrete                                                                |                             |
| CLASSROOMS I1-                        | 12 TECHNOLOGY BUILDING                                                                                                 |                             |
| Classrooms ( 1 )                      | Wood, Metal, Plaster, Gypsum Wallboard System, Concrete                                                                | 1,440 SF                    |
| CLASSROOMS J2                         | PORTABLE BUILDING                                                                                                      |                             |
| Classroom ( 1 )                       | Wood and Metal                                                                                                         | 960 SF                      |
| CLASSROOMS J3                         | PORTABLE BUILDING (GYM)                                                                                                |                             |
| Classroom                             |                                                                                                                        | 960 SF                      |
| (1)                                   | Wood and Metal Portable                                                                                                |                             |
| CLASSROOMS K1                         | -K2 BUILDING                                                                                                           |                             |
| Classrooms, Res                       | trooms<br>Wood, Metal, Plaster, Gypsum Wallboard System, Concrete                                                      | 3,100 SF                    |
| CUSTODIAL SHEE                        |                                                                                                                        |                             |
| Storage ( 1 )                         | Wood, Metal, Concrete                                                                                                  | 350 SF                      |
| GARDEN SHED                           |                                                                                                                        |                             |
| Storage ( 1 )                         | Wood                                                                                                                   | 40 SF                       |
| KITCHEN, RESTR                        | OOMS AND STORAGE ROOMS BUILDING                                                                                        |                             |
|                                       | Storage Rooms, Hallways, Mechanical Rooms, Restrooms<br>Wood, Metal, Plaster, Gypsum Wallboard System, Concrete        | 2,000 SF                    |
| METAL STORAGE                         | CONTAINER (1 EA)                                                                                                       |                             |
| Storage ( 1 )                         | Metal                                                                                                                  | 336 SF                      |
| WOOD STORAGE                          | SHED                                                                                                                   |                             |
| Storage ( 1 )                         | Wood                                                                                                                   | 30 SF                       |

## **RUSKIN ELEMENTARY SCHOOL**

| BUILDING NAME BUILDING USED AS (#FLOORS) CONSTRUCTION |                              | BUILDING AREA (APPROXIMATE) |
|-------------------------------------------------------|------------------------------|-----------------------------|
| Total Number Of Buildings : 13                        | (Approximate) Total Sq Ft. : | <u>51,376</u>               |
| End Of Repo                                           | ort, Total Of 2 Pages        |                             |