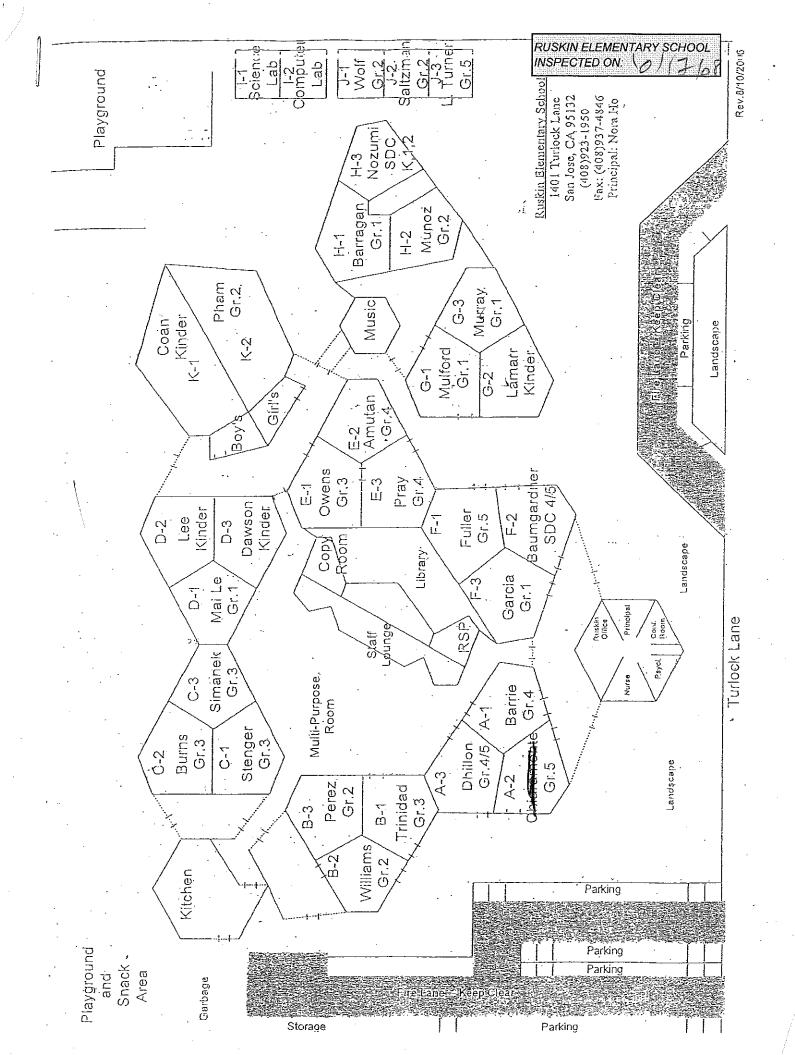

SAMPLES REPORT

PART - IX

DAMAGE REPORT

PART - X

SITE MAPS

## LIST OF BUILDINGS AT

## **RUSKIN ELEMENTARY SCHOOL**

| BUILDING NAME BUILDING USED (#FLOORS) | As<br>Construction                                                                                                     | BUILDING AREA (APPROXIMATE) |
|---------------------------------------|------------------------------------------------------------------------------------------------------------------------|-----------------------------|
| ADMINISTRATION                        | BUILDING                                                                                                               |                             |
| Offices                               |                                                                                                                        | 1,200 SF                    |
| ( 1 )                                 | Wood, Metal, Plaster, Gypsum Wallboard System, Concrete                                                                |                             |
|                                       | PORTABLE BUILDING (MUSIC ROOM)                                                                                         |                             |
| Classroom<br>( 1 )                    | Wood Frame, Metal, Preformed Material                                                                                  | 960 SF                      |
| CLASSROOMS A-                         | F, LIBRARY, AND MULTI-PURPOSE ROOM BUILDING                                                                            |                             |
|                                       | ary, Multi-Purpose Room, Lounge, Hallways, Mechanical Rooms<br>Wood, Metal, Plaster, Gypsum Wallboard System, Concrete | 34,500 SF                   |
| CLASSROOMS G-                         | H, AND MUSIC BUILDING                                                                                                  |                             |
| Classrooms                            |                                                                                                                        | 5,500 SF                    |
| (1)                                   | Wood, Metal, Plaster, Gypsum Wallboard System, Concrete                                                                |                             |
| CLASSROOMS I1-                        | 12 TECHNOLOGY BUILDING                                                                                                 |                             |
| Classrooms ( 1 )                      | Wood, Metal, Plaster, Gypsum Wallboard System, Concrete                                                                | 1,440 SF                    |
| CLASSROOMS J2                         | PORTABLE BUILDING                                                                                                      |                             |
| Classroom ( 1 )                       | Wood and Metal                                                                                                         | 960 SF                      |
| CLASSROOMS J3                         | PORTABLE BUILDING (GYM)                                                                                                |                             |
| Classroom                             |                                                                                                                        | 960 SF                      |
| (1)                                   | Wood and Metal Portable                                                                                                |                             |
| CLASSROOMS K1                         | -K2 BUILDING                                                                                                           |                             |
| Classrooms, Res                       | trooms<br>Wood, Metal, Plaster, Gypsum Wallboard System, Concrete                                                      | 3,100 SF                    |
| CUSTODIAL SHEE                        |                                                                                                                        |                             |
| Storage ( 1 )                         | Wood, Metal, Concrete                                                                                                  | 350 SF                      |
| GARDEN SHED                           |                                                                                                                        |                             |
| Storage ( 1 )                         | Wood                                                                                                                   | 40 SF                       |
| KITCHEN, RESTR                        | OOMS AND STORAGE ROOMS BUILDING                                                                                        |                             |
|                                       | Storage Rooms, Hallways, Mechanical Rooms, Restrooms<br>Wood, Metal, Plaster, Gypsum Wallboard System, Concrete        | 2,000 SF                    |
| METAL STORAGE                         | CONTAINER (1 EA)                                                                                                       |                             |
| Storage ( 1 )                         | Metal                                                                                                                  | 336 SF                      |
| WOOD STORAGE                          | SHED                                                                                                                   |                             |
| Storage ( 1 )                         | Wood                                                                                                                   | 30 SF                       |

## **RUSKIN ELEMENTARY SCHOOL**

| BUILDING NAME BUILDING USED AS (#FLOORS) CONSTRUCTION |                              | BUILDING AREA (APPROXIMATE) |
|-------------------------------------------------------|------------------------------|-----------------------------|
| Total Number Of Buildings : 13                        | (Approximate) Total Sq Ft. : | <u>51,376</u>               |
| End Of Repo                                           | ort, Total Of 2 Pages        |                             |