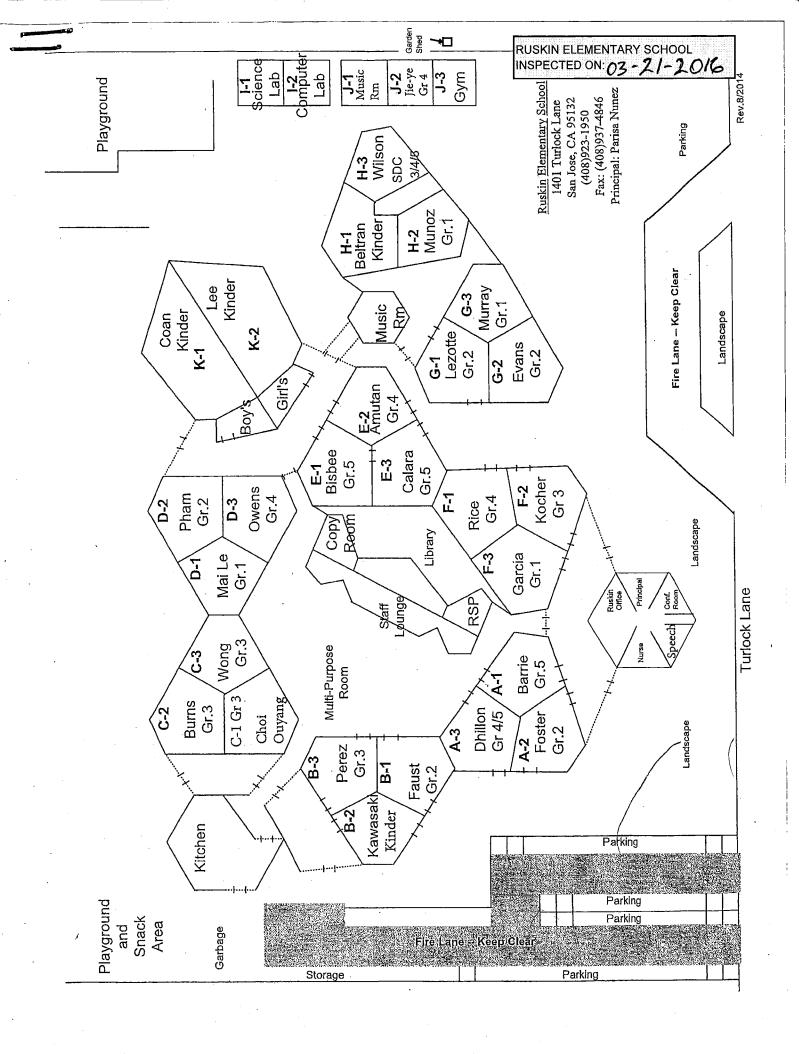

## SIX-MONTH SURVEILLANCE AHERA REPORT

RUSKIN ELEMENTARY SCHOOL 1401 TURLOCK LANE SAN JOSE, CA 95132

PREPARED FOR:

BERRYESSA UNION ELEMENTARY SCHOOL DISTRICT
1376 PIEDMONT ROAD
SAN JOSE, CA 95132

INSPECTED ON: Mar. 29, 2017

## **RUSKIN ELEMENTARY SCHOOL**

| BUILDING NAME BUILDING USED (#FLOORS) | As<br>Construction                                                                                                     | BUILDING AREA (APPROXIMATE) |
|---------------------------------------|------------------------------------------------------------------------------------------------------------------------|-----------------------------|
| ADMINISTRATION                        | BUILDING                                                                                                               |                             |
| Offices                               |                                                                                                                        | 1,200 SF                    |
| ( 1 )                                 | Wood, Metal, Plaster, Gypsum Wallboard System, Concrete                                                                |                             |
|                                       | PORTABLE BUILDING (MUSIC ROOM)                                                                                         |                             |
| Classroom<br>( 1 )                    | Wood Frame, Metal, Preformed Material                                                                                  | 960 SF                      |
| CLASSROOMS A-                         | F, LIBRARY, AND MULTI-PURPOSE ROOM BUILDING                                                                            |                             |
|                                       | ary, Multi-Purpose Room, Lounge, Hallways, Mechanical Rooms<br>Wood, Metal, Plaster, Gypsum Wallboard System, Concrete | 34,500 SF                   |
| CLASSROOMS G-                         | H, AND MUSIC BUILDING                                                                                                  |                             |
| Classrooms                            |                                                                                                                        | 5,500 SF                    |
| (1)                                   | Wood, Metal, Plaster, Gypsum Wallboard System, Concrete                                                                |                             |
| CLASSROOMS I1-                        | 12 TECHNOLOGY BUILDING                                                                                                 |                             |
| Classrooms ( 1 )                      | Wood, Metal, Plaster, Gypsum Wallboard System, Concrete                                                                | 1,440 SF                    |
| CLASSROOMS J2                         | PORTABLE BUILDING                                                                                                      |                             |
| Classroom ( 1 )                       | Wood and Metal                                                                                                         | 960 SF                      |
| CLASSROOMS J3                         | PORTABLE BUILDING (GYM)                                                                                                |                             |
| Classroom                             |                                                                                                                        | 960 SF                      |
| (1)                                   | Wood and Metal Portable                                                                                                |                             |
| CLASSROOMS K1                         | -K2 BUILDING                                                                                                           |                             |
| Classrooms, Res                       | trooms<br>Wood, Metal, Plaster, Gypsum Wallboard System, Concrete                                                      | 3,100 SF                    |
| CUSTODIAL SHEE                        |                                                                                                                        |                             |
| Storage ( 1 )                         | Wood, Metal, Concrete                                                                                                  | 350 SF                      |
| GARDEN SHED                           |                                                                                                                        |                             |
| Storage ( 1 )                         | Wood                                                                                                                   | 40 SF                       |
| KITCHEN, RESTR                        | OOMS AND STORAGE ROOMS BUILDING                                                                                        |                             |
|                                       | Storage Rooms, Hallways, Mechanical Rooms, Restrooms<br>Wood, Metal, Plaster, Gypsum Wallboard System, Concrete        | 2,000 SF                    |
| METAL STORAGE                         | CONTAINER (1 EA)                                                                                                       |                             |
| Storage ( 1 )                         | Metal                                                                                                                  | 336 SF                      |
| WOOD STORAGE                          | SHED                                                                                                                   |                             |
| Storage ( 1 )                         | Wood                                                                                                                   | 30 SF                       |

## **RUSKIN ELEMENTARY SCHOOL**

| BUILDING NAME BUILDING USED AS (#FLOORS) CONSTRUCTION |                              | BUILDING AREA (APPROXIMATE) |
|-------------------------------------------------------|------------------------------|-----------------------------|
| Total Number Of Buildings : 13                        | (Approximate) Total Sq Ft. : | <u>51,376</u>               |
| End Of Repo                                           | ort, Total Of 2 Pages        |                             |