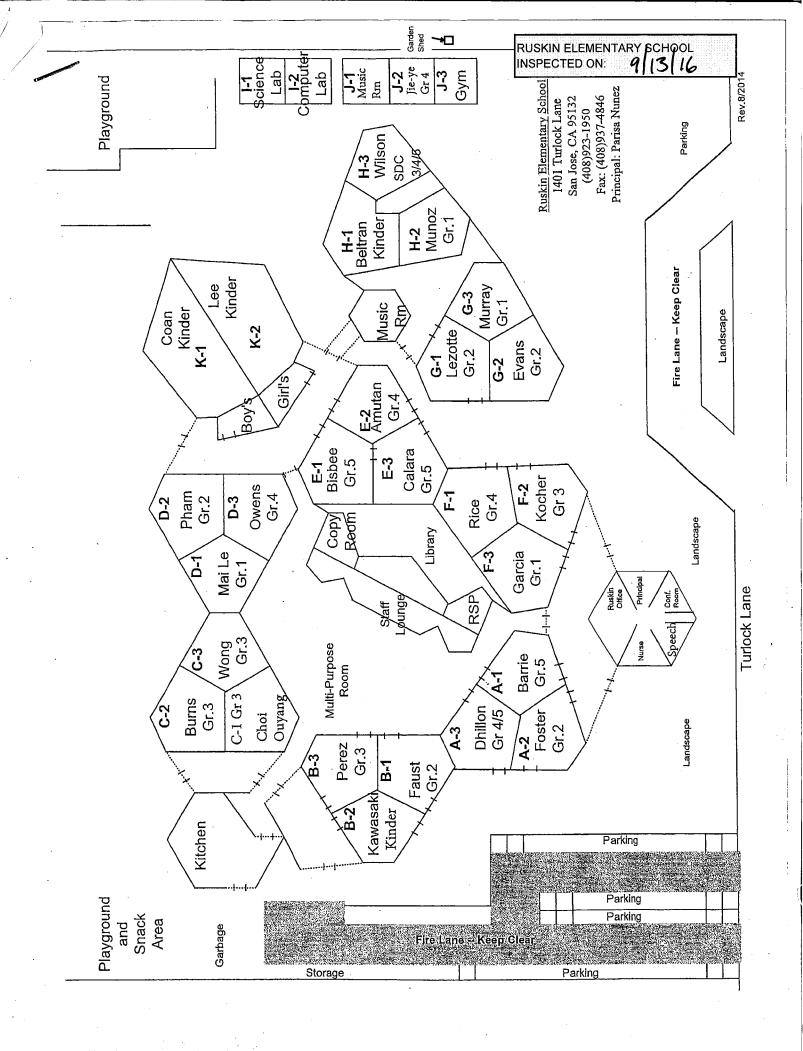

## SIX-MONTH SURVEILLANCE AHERA REPORT

RUSKIN ELEMENTARY SCHOOL 1401 TURLOCK LANE SAN JOSE, CA 95132

PREPARED FOR:

BERRYESSA UNION ELEMENTARY SCHOOL DISTRICT
1376 PIEDMONT ROAD
SAN JOSE, CA 95132

INSPECTED ON: Mar. 29, 2017

## **RUSKIN ELEMENTARY SCHOOL**

| BUILDING NAME BUILDING USED (#FLOORS) | As<br>Construction                                                                                                     | BUILDING AREA (APPROXIMATE) |
|---------------------------------------|------------------------------------------------------------------------------------------------------------------------|-----------------------------|
| ADMINISTRATION                        | BUILDING                                                                                                               |                             |
| Offices                               |                                                                                                                        | 1,200 SF                    |
| ( 1 )                                 | Wood, Metal, Plaster, Gypsum Wallboard System, Concrete                                                                |                             |
|                                       | PORTABLE BUILDING (MUSIC ROOM)                                                                                         |                             |
| Classroom<br>( 1 )                    | Wood Frame, Metal, Preformed Material                                                                                  | 960 SF                      |
| CLASSROOMS A-                         | F, LIBRARY, AND MULTI-PURPOSE ROOM BUILDING                                                                            |                             |
|                                       | ary, Multi-Purpose Room, Lounge, Hallways, Mechanical Rooms<br>Wood, Metal, Plaster, Gypsum Wallboard System, Concrete | 34,500 SF                   |
| CLASSROOMS G-                         | H, AND MUSIC BUILDING                                                                                                  |                             |
| Classrooms                            |                                                                                                                        | 5,500 SF                    |
| (1)                                   | Wood, Metal, Plaster, Gypsum Wallboard System, Concrete                                                                |                             |
| CLASSROOMS I1-                        | 12 TECHNOLOGY BUILDING                                                                                                 |                             |
| Classrooms ( 1 )                      | Wood, Metal, Plaster, Gypsum Wallboard System, Concrete                                                                | 1,440 SF                    |
| CLASSROOMS J2                         | PORTABLE BUILDING                                                                                                      |                             |
| Classroom ( 1 )                       | Wood and Metal                                                                                                         | 960 SF                      |
| CLASSROOMS J3                         | PORTABLE BUILDING (GYM)                                                                                                |                             |
| Classroom                             |                                                                                                                        | 960 SF                      |
| (1)                                   | Wood and Metal Portable                                                                                                |                             |
| CLASSROOMS K1                         | -K2 BUILDING                                                                                                           |                             |
| Classrooms, Res                       | trooms<br>Wood, Metal, Plaster, Gypsum Wallboard System, Concrete                                                      | 3,100 SF                    |
| CUSTODIAL SHEE                        |                                                                                                                        |                             |
| Storage ( 1 )                         | Wood, Metal, Concrete                                                                                                  | 350 SF                      |
| GARDEN SHED                           |                                                                                                                        |                             |
| Storage ( 1 )                         | Wood                                                                                                                   | 40 SF                       |
| KITCHEN, RESTR                        | OOMS AND STORAGE ROOMS BUILDING                                                                                        |                             |
|                                       | Storage Rooms, Hallways, Mechanical Rooms, Restrooms<br>Wood, Metal, Plaster, Gypsum Wallboard System, Concrete        | 2,000 SF                    |
| METAL STORAGE                         | CONTAINER (1 EA)                                                                                                       |                             |
| Storage ( 1 )                         | Metal                                                                                                                  | 336 SF                      |
| WOOD STORAGE                          | SHED                                                                                                                   |                             |
| Storage ( 1 )                         | Wood                                                                                                                   | 30 SF                       |

## **RUSKIN ELEMENTARY SCHOOL**

| BUILDING NAME BUILDING USED AS (#FLOORS) CONSTRUCTION |                              | BUILDING AREA (APPROXIMATE) |
|-------------------------------------------------------|------------------------------|-----------------------------|
| Total Number Of Buildings : 13                        | (Approximate) Total Sq Ft. : | <u>51,376</u>               |
| End Of Repo                                           | ort, Total Of 2 Pages        |                             |