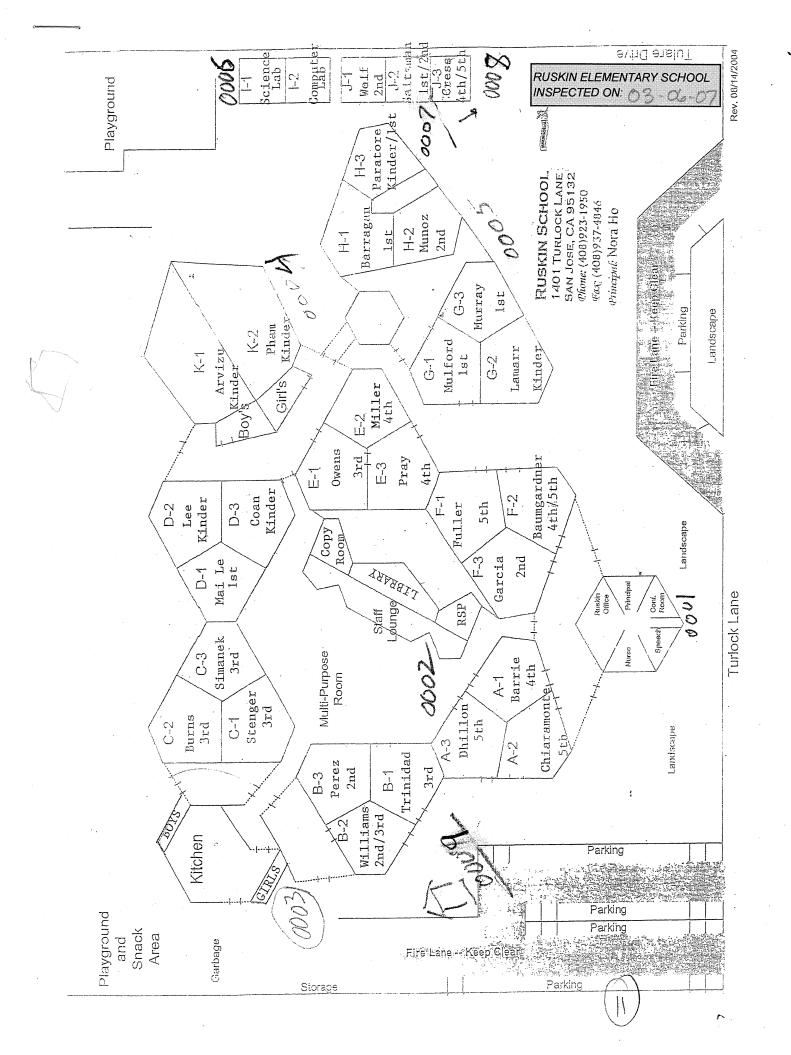

## SIX-MONTH SURVEILLANCE AHERA REPORT

RUSKIN ELEMENTARY SCHOOL 1401 TURLOCK LANE SAN JOSE, CA 95132

PREPARED FOR:

BERRYESSA UNION ELEMENTARY SCHOOL DISTRICT
1376 PIEDMONT ROAD
SAN JOSE, CA 95132

INSPECTED ON: Mar. 29, 2017