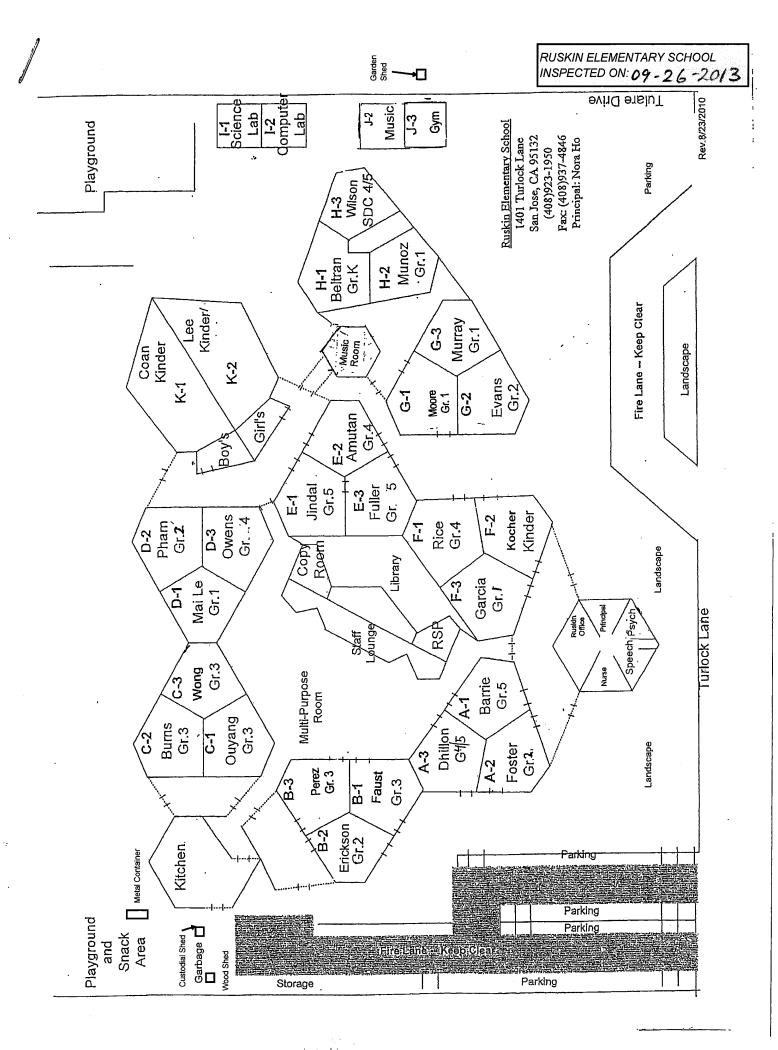

## SIX-MONTH SURVEILLANCE AHERA REPORT

RUSKIN ELEMENTARY SCHOOL 1401 TURLOCK LANE SAN JOSE, CA 95132

PREPARED FOR:

BERRYESSA UNION ELEMENTARY SCHOOL DISTRICT
1376 PIEDMONT ROAD
SAN JOSE, CA 95132

INSPECTED ON: Mar. 29, 2017