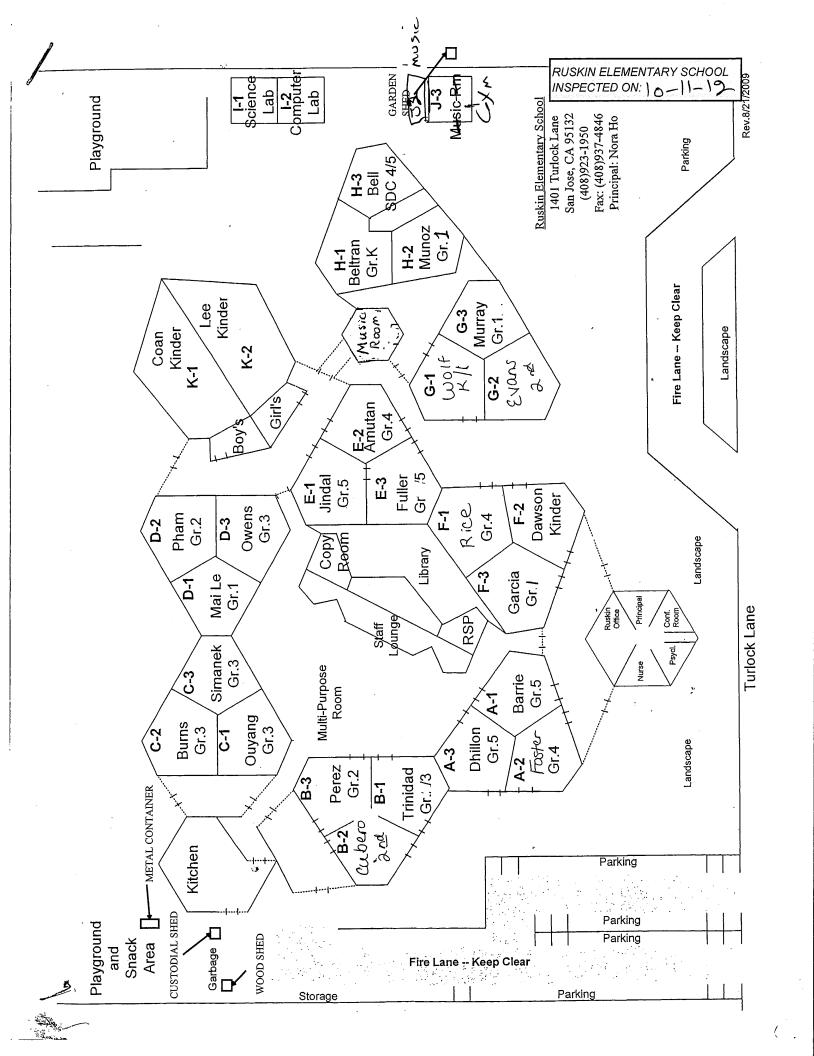

## LIST OF BUILDINGS AT

## **RUSKIN ELEMENTARY SCHOOL**

| BUILDING NAME BUILDING USED (#FLOORS) | As<br>Construction                                                                                                     | BUILDING AREA (APPROXIMATE) |
|---------------------------------------|------------------------------------------------------------------------------------------------------------------------|-----------------------------|
| ADMINISTRATION                        | BUILDING                                                                                                               |                             |
| Offices                               |                                                                                                                        | 1,200 SF                    |
| ( 1 )                                 | Wood, Metal, Plaster, Gypsum Wallboard System, Concrete                                                                |                             |
|                                       | PORTABLE BUILDING (MUSIC ROOM)                                                                                         |                             |
| Classroom<br>( 1 )                    | Wood Frame, Metal, Preformed Material                                                                                  | 960 SF                      |
| CLASSROOMS A-                         | F, LIBRARY, AND MULTI-PURPOSE ROOM BUILDING                                                                            |                             |
|                                       | ary, Multi-Purpose Room, Lounge, Hallways, Mechanical Rooms<br>Wood, Metal, Plaster, Gypsum Wallboard System, Concrete | 34,500 SF                   |
| CLASSROOMS G-                         | H, AND MUSIC BUILDING                                                                                                  |                             |
| Classrooms                            |                                                                                                                        | 5,500 SF                    |
| (1)                                   | Wood, Metal, Plaster, Gypsum Wallboard System, Concrete                                                                |                             |
| CLASSROOMS I1-                        | 12 TECHNOLOGY BUILDING                                                                                                 |                             |
| Classrooms ( 1 )                      | Wood, Metal, Plaster, Gypsum Wallboard System, Concrete                                                                | 1,440 SF                    |
| CLASSROOMS J2                         | PORTABLE BUILDING                                                                                                      |                             |
| Classroom ( 1 )                       | Wood and Metal                                                                                                         | 960 SF                      |
| CLASSROOMS J3                         | PORTABLE BUILDING (GYM)                                                                                                |                             |
| Classroom                             |                                                                                                                        | 960 SF                      |
| (1)                                   | Wood and Metal Portable                                                                                                |                             |
| CLASSROOMS K1                         | -K2 BUILDING                                                                                                           |                             |
| Classrooms, Res                       | trooms<br>Wood, Metal, Plaster, Gypsum Wallboard System, Concrete                                                      | 3,100 SF                    |
| CUSTODIAL SHEE                        |                                                                                                                        |                             |
| Storage ( 1 )                         | Wood, Metal, Concrete                                                                                                  | 350 SF                      |
| GARDEN SHED                           |                                                                                                                        |                             |
| Storage ( 1 )                         | Wood                                                                                                                   | 40 SF                       |
| KITCHEN, RESTR                        | OOMS AND STORAGE ROOMS BUILDING                                                                                        |                             |
|                                       | Storage Rooms, Hallways, Mechanical Rooms, Restrooms<br>Wood, Metal, Plaster, Gypsum Wallboard System, Concrete        | 2,000 SF                    |
| METAL STORAGE                         | CONTAINER (1 EA)                                                                                                       |                             |
| Storage ( 1 )                         | Metal                                                                                                                  | 336 SF                      |
| WOOD STORAGE                          | SHED                                                                                                                   |                             |
| Storage ( 1 )                         | Wood                                                                                                                   | 30 SF                       |

## **RUSKIN ELEMENTARY SCHOOL**

| BUILDING NAME BUILDING USED AS (#FLOORS) CONSTRUCTION |                              | BUILDING AREA (APPROXIMATE) |
|-------------------------------------------------------|------------------------------|-----------------------------|
| Total Number Of Buildings : 13                        | (Approximate) Total Sq Ft. : | <u>51,376</u>               |
| End Of Repo                                           | ort, Total Of 2 Pages        |                             |