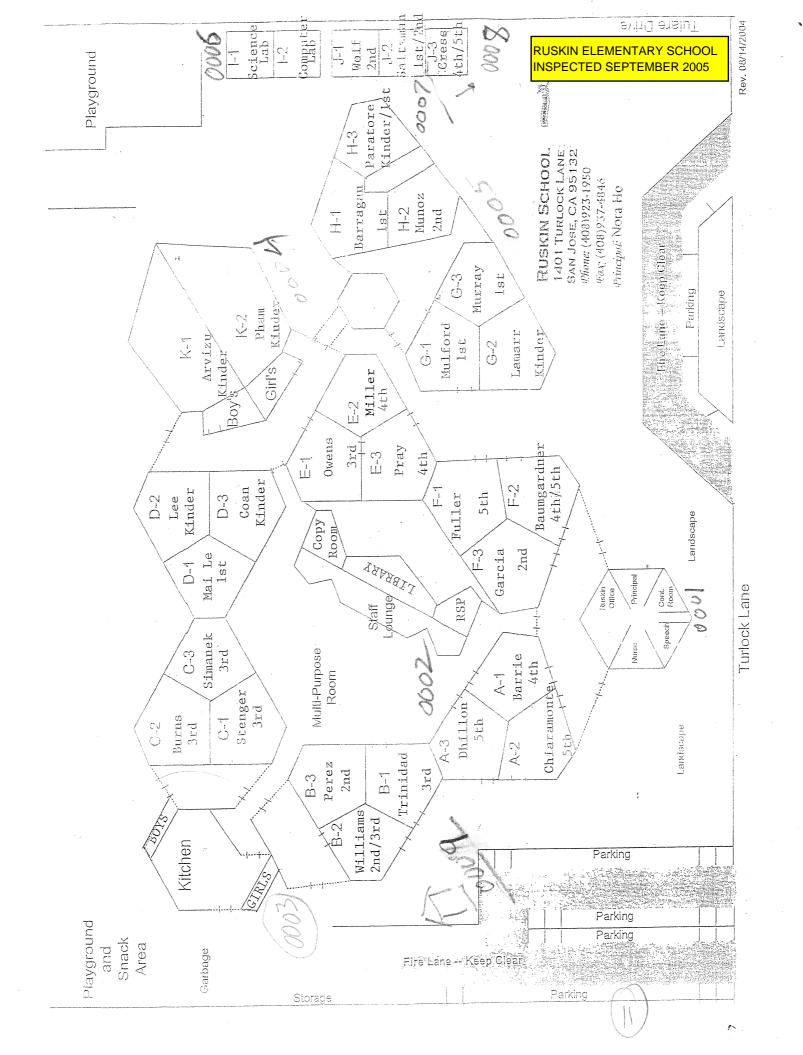

## SIX-MONTH SURVEILLANCE AHERA REPORT

RUSKIN ELEMENTARY SCHOOL 1401 TURLOCK LANE SAN JOSE, CA 95132

PREPARED FOR:

BERRYESSA UNION ELEMENTARY SCHOOL DISTRICT
1376 PIEDMONT ROAD
SAN JOSE, CA 95132

INSPECTED ON: Mar. 29, 2017