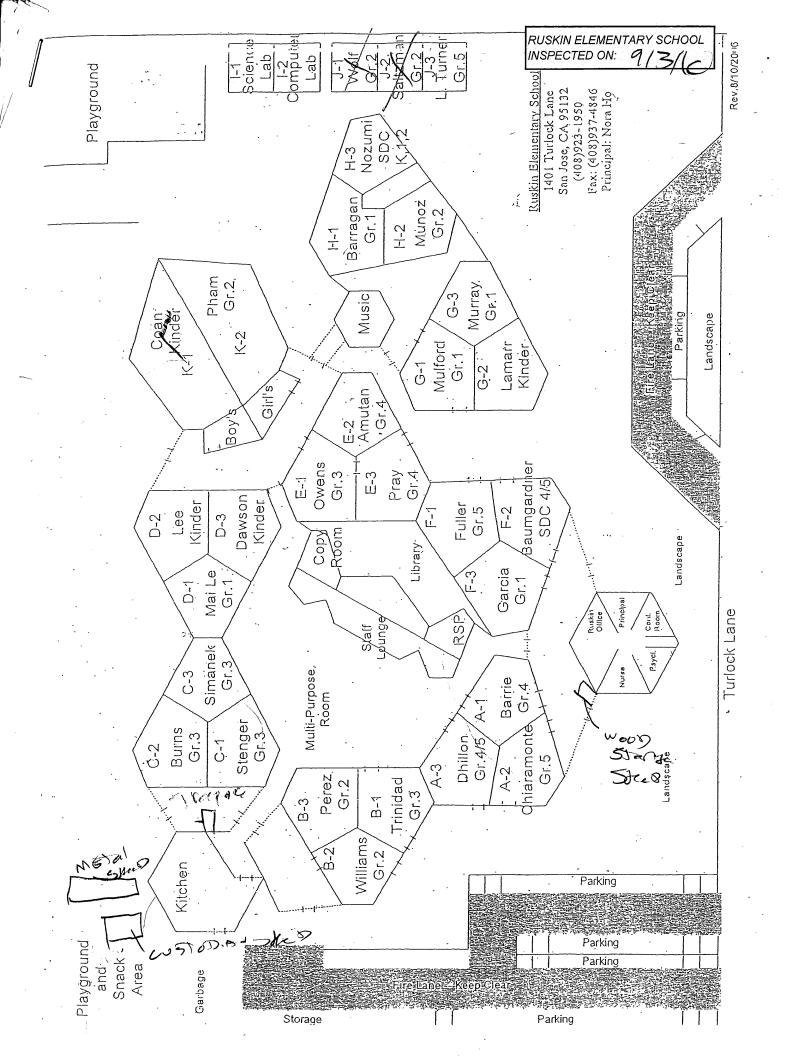

## LIST OF BUILDINGS AT

## **RUSKIN ELEMENTARY SCHOOL**

| BUILDING NAME BUILDING USED (#FLOORS) | As<br>Construction                                                                                                     | BUILDING AREA (APPROXIMATE) |
|---------------------------------------|------------------------------------------------------------------------------------------------------------------------|-----------------------------|
| ADMINISTRATION                        | BUILDING                                                                                                               |                             |
| Offices                               |                                                                                                                        | 1,200 SF                    |
| ( 1 )                                 | Wood, Metal, Plaster, Gypsum Wallboard System, Concrete                                                                |                             |
|                                       | PORTABLE BUILDING (MUSIC ROOM)                                                                                         |                             |
| Classroom<br>( 1 )                    | Wood Frame, Metal, Preformed Material                                                                                  | 960 SF                      |
| CLASSROOMS A-                         | F, LIBRARY, AND MULTI-PURPOSE ROOM BUILDING                                                                            |                             |
|                                       | ary, Multi-Purpose Room, Lounge, Hallways, Mechanical Rooms<br>Wood, Metal, Plaster, Gypsum Wallboard System, Concrete | 34,500 SF                   |
| CLASSROOMS G-                         | H, AND MUSIC BUILDING                                                                                                  |                             |
| Classrooms                            |                                                                                                                        | 5,500 SF                    |
| (1)                                   | Wood, Metal, Plaster, Gypsum Wallboard System, Concrete                                                                |                             |
| CLASSROOMS I1-                        | 12 TECHNOLOGY BUILDING                                                                                                 |                             |
| Classrooms ( 1 )                      | Wood, Metal, Plaster, Gypsum Wallboard System, Concrete                                                                | 1,440 SF                    |
| CLASSROOMS J2                         | PORTABLE BUILDING                                                                                                      |                             |
| Classroom ( 1 )                       | Wood and Metal                                                                                                         | 960 SF                      |
| CLASSROOMS J3                         | PORTABLE BUILDING (GYM)                                                                                                |                             |
| Classroom                             |                                                                                                                        | 960 SF                      |
| (1)                                   | Wood and Metal Portable                                                                                                |                             |
| CLASSROOMS K1                         | -K2 BUILDING                                                                                                           |                             |
| Classrooms, Res                       | trooms<br>Wood, Metal, Plaster, Gypsum Wallboard System, Concrete                                                      | 3,100 SF                    |
| CUSTODIAL SHEE                        |                                                                                                                        |                             |
| Storage ( 1 )                         | Wood, Metal, Concrete                                                                                                  | 350 SF                      |
| GARDEN SHED                           |                                                                                                                        |                             |
| Storage ( 1 )                         | Wood                                                                                                                   | 40 SF                       |
| KITCHEN, RESTR                        | OOMS AND STORAGE ROOMS BUILDING                                                                                        |                             |
|                                       | Storage Rooms, Hallways, Mechanical Rooms, Restrooms<br>Wood, Metal, Plaster, Gypsum Wallboard System, Concrete        | 2,000 SF                    |
| METAL STORAGE                         | CONTAINER (1 EA)                                                                                                       |                             |
| Storage ( 1 )                         | Metal                                                                                                                  | 336 SF                      |
| WOOD STORAGE                          | SHED                                                                                                                   |                             |
| Storage ( 1 )                         | Wood                                                                                                                   | 30 SF                       |

## **RUSKIN ELEMENTARY SCHOOL**

| BUILDING NAME BUILDING USED AS (#FLOORS) CONSTRUCTION |                              | BUILDING AREA (APPROXIMATE) |
|-------------------------------------------------------|------------------------------|-----------------------------|
| Total Number Of Buildings : 13                        | (Approximate) Total Sq Ft. : | <u>51,376</u>               |
| End Of Repo                                           | ort, Total Of 2 Pages        |                             |