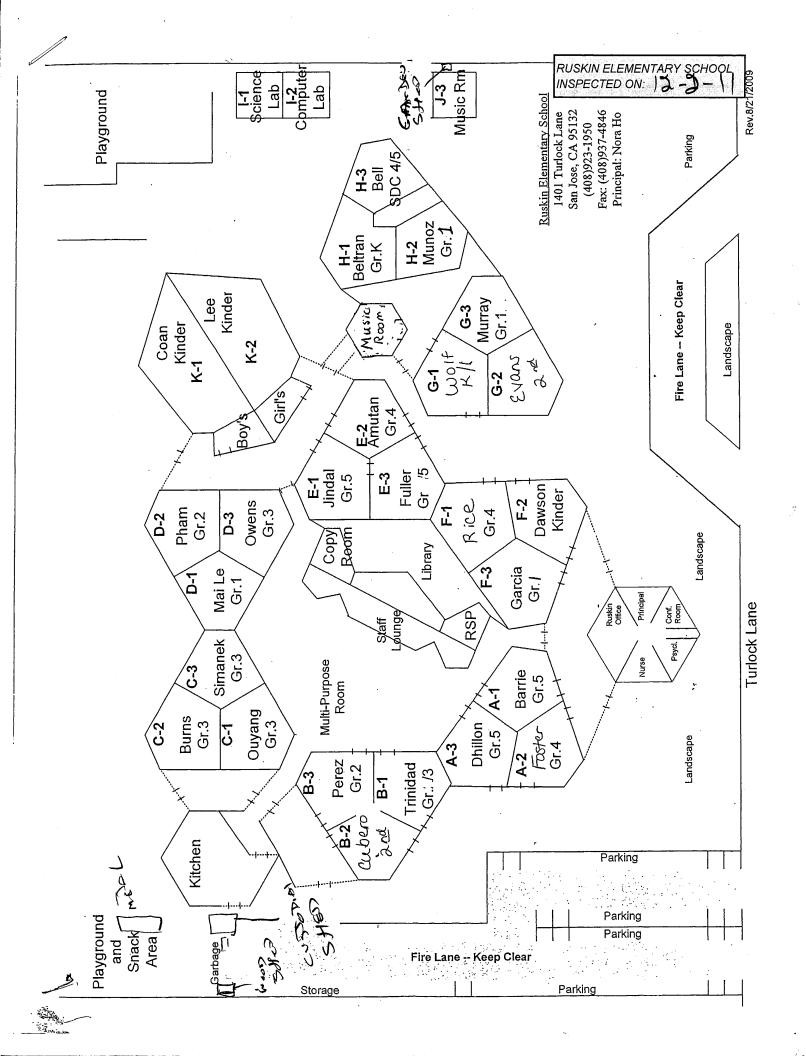

## LIST OF BUILDINGS AT

## **RUSKIN ELEMENTARY SCHOOL**

| BUILDING NAME BUILDING USED (#FLOORS) | As<br>Construction                                                                                                     | BUILDING AREA (APPROXIMATE) |
|---------------------------------------|------------------------------------------------------------------------------------------------------------------------|-----------------------------|
| ADMINISTRATION                        | BUILDING                                                                                                               |                             |
| Offices                               |                                                                                                                        | 1,200 SF                    |
| ( 1 )                                 | Wood, Metal, Plaster, Gypsum Wallboard System, Concrete                                                                |                             |
|                                       | PORTABLE BUILDING (MUSIC ROOM)                                                                                         |                             |
| Classroom<br>( 1 )                    | Wood Frame, Metal, Preformed Material                                                                                  | 960 SF                      |
| CLASSROOMS A-                         | F, LIBRARY, AND MULTI-PURPOSE ROOM BUILDING                                                                            |                             |
|                                       | ary, Multi-Purpose Room, Lounge, Hallways, Mechanical Rooms<br>Wood, Metal, Plaster, Gypsum Wallboard System, Concrete | 34,500 SF                   |
| CLASSROOMS G-                         | H, AND MUSIC BUILDING                                                                                                  |                             |
| Classrooms                            |                                                                                                                        | 5,500 SF                    |
| (1)                                   | Wood, Metal, Plaster, Gypsum Wallboard System, Concrete                                                                |                             |
| CLASSROOMS I1-                        | 12 TECHNOLOGY BUILDING                                                                                                 |                             |
| Classrooms ( 1 )                      | Wood, Metal, Plaster, Gypsum Wallboard System, Concrete                                                                | 1,440 SF                    |
| CLASSROOMS J2                         | PORTABLE BUILDING                                                                                                      |                             |
| Classroom ( 1 )                       | Wood and Metal                                                                                                         | 960 SF                      |
| CLASSROOMS J3                         | PORTABLE BUILDING (GYM)                                                                                                |                             |
| Classroom                             |                                                                                                                        | 960 SF                      |
| (1)                                   | Wood and Metal Portable                                                                                                |                             |
| CLASSROOMS K1                         | -K2 BUILDING                                                                                                           |                             |
| Classrooms, Res                       | trooms<br>Wood, Metal, Plaster, Gypsum Wallboard System, Concrete                                                      | 3,100 SF                    |
| CUSTODIAL SHEE                        |                                                                                                                        |                             |
| Storage ( 1 )                         | Wood, Metal, Concrete                                                                                                  | 350 SF                      |
| GARDEN SHED                           |                                                                                                                        |                             |
| Storage ( 1 )                         | Wood                                                                                                                   | 40 SF                       |
| KITCHEN, RESTR                        | OOMS AND STORAGE ROOMS BUILDING                                                                                        |                             |
|                                       | Storage Rooms, Hallways, Mechanical Rooms, Restrooms<br>Wood, Metal, Plaster, Gypsum Wallboard System, Concrete        | 2,000 SF                    |
| METAL STORAGE                         | CONTAINER (1 EA)                                                                                                       |                             |
| Storage ( 1 )                         | Metal                                                                                                                  | 336 SF                      |
| WOOD STORAGE                          | SHED                                                                                                                   |                             |
| Storage ( 1 )                         | Wood                                                                                                                   | 30 SF                       |

## **RUSKIN ELEMENTARY SCHOOL**

| BUILDING NAME BUILDING USED AS (#FLOORS) CONSTRUCTION |                              | BUILDING AREA (APPROXIMATE) |
|-------------------------------------------------------|------------------------------|-----------------------------|
| Total Number Of Buildings : 13                        | (Approximate) Total Sq Ft. : | <u>51,376</u>               |
| End Of Repo                                           | ort, Total Of 2 Pages        |                             |