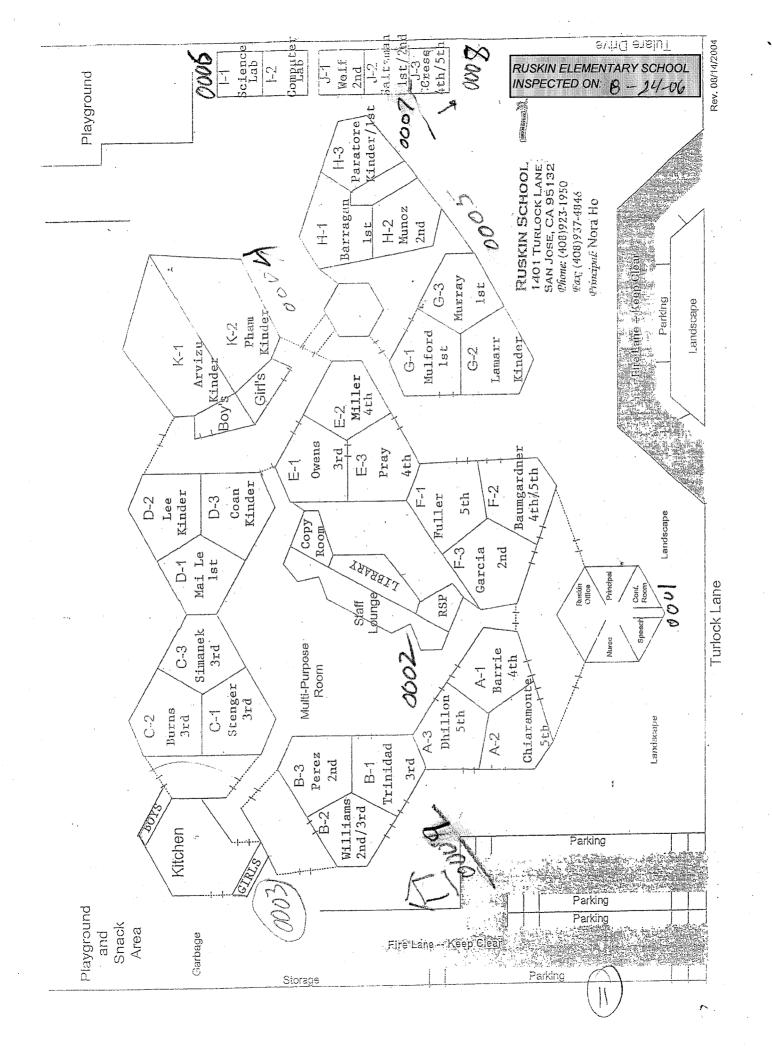

## SIX-MONTH SURVEILLANCE AHERA REPORT

RUSKIN ELEMENTARY SCHOOL 1401 TURLOCK LANE SAN JOSE, CA 95132

PREPARED FOR:

BERRYESSA UNION ELEMENTARY SCHOOL DISTRICT
1376 PIEDMONT ROAD
SAN JOSE, CA 95132

INSPECTED ON: Mar. 29, 2017