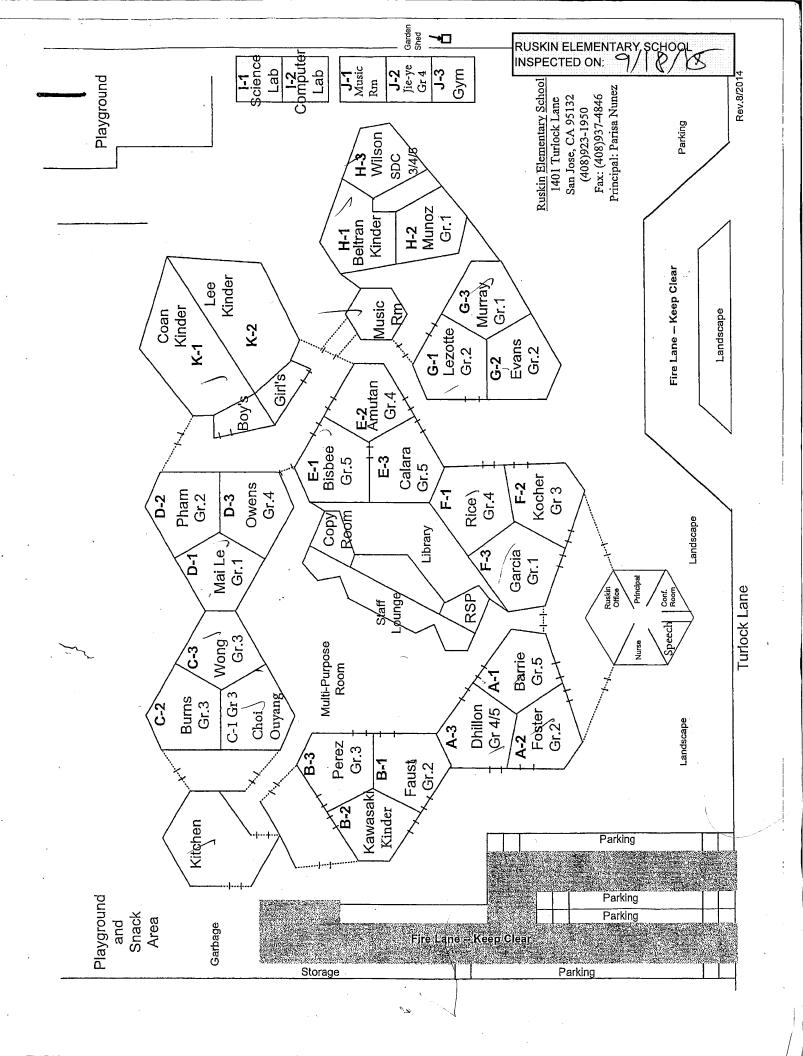

## SIX-MONTH SURVEILLANCE AHERA REPORT

RUSKIN ELEMENTARY SCHOOL 1401 TURLOCK LANE SAN JOSE, CA 95132

PREPARED FOR:

BERRYESSA UNION ELEMENTARY SCHOOL DISTRICT
1376 PIEDMONT ROAD
SAN JOSE, CA 95132

INSPECTED ON: Mar. 29, 2017

## **RUSKIN ELEMENTARY SCHOOL**

| BUILDING NAME BUILDING USED (#FLOORS) | As<br>Construction                                                                                                     | BUILDING AREA (APPROXIMATE) |
|---------------------------------------|------------------------------------------------------------------------------------------------------------------------|-----------------------------|
| ADMINISTRATION                        | BUILDING                                                                                                               |                             |
| Offices                               |                                                                                                                        | 1,200 SF                    |
| ( 1 )                                 | Wood, Metal, Plaster, Gypsum Wallboard System, Concrete                                                                |                             |
|                                       | PORTABLE BUILDING (MUSIC ROOM)                                                                                         |                             |
| Classroom<br>( 1 )                    | Wood Frame, Metal, Preformed Material                                                                                  | 960 SF                      |
| CLASSROOMS A-                         | F, LIBRARY, AND MULTI-PURPOSE ROOM BUILDING                                                                            |                             |
|                                       | ary, Multi-Purpose Room, Lounge, Hallways, Mechanical Rooms<br>Wood, Metal, Plaster, Gypsum Wallboard System, Concrete | 34,500 SF                   |
| CLASSROOMS G-                         | H, AND MUSIC BUILDING                                                                                                  |                             |
| Classrooms                            |                                                                                                                        | 5,500 SF                    |
| (1)                                   | Wood, Metal, Plaster, Gypsum Wallboard System, Concrete                                                                |                             |
| CLASSROOMS I1-                        | 12 TECHNOLOGY BUILDING                                                                                                 |                             |
| Classrooms ( 1 )                      | Wood, Metal, Plaster, Gypsum Wallboard System, Concrete                                                                | 1,440 SF                    |
| CLASSROOMS J2                         | PORTABLE BUILDING                                                                                                      |                             |
| Classroom ( 1 )                       | Wood and Metal                                                                                                         | 960 SF                      |
| CLASSROOMS J3                         | PORTABLE BUILDING (GYM)                                                                                                |                             |
| Classroom                             |                                                                                                                        | 960 SF                      |
| (1)                                   | Wood and Metal Portable                                                                                                |                             |
| CLASSROOMS K1                         | -K2 BUILDING                                                                                                           |                             |
| Classrooms, Res                       | trooms<br>Wood, Metal, Plaster, Gypsum Wallboard System, Concrete                                                      | 3,100 SF                    |
| CUSTODIAL SHEE                        |                                                                                                                        |                             |
| Storage ( 1 )                         | Wood, Metal, Concrete                                                                                                  | 350 SF                      |
| GARDEN SHED                           |                                                                                                                        |                             |
| Storage ( 1 )                         | Wood                                                                                                                   | 40 SF                       |
| KITCHEN, RESTR                        | OOMS AND STORAGE ROOMS BUILDING                                                                                        |                             |
|                                       | Storage Rooms, Hallways, Mechanical Rooms, Restrooms<br>Wood, Metal, Plaster, Gypsum Wallboard System, Concrete        | 2,000 SF                    |
| METAL STORAGE                         | CONTAINER (1 EA)                                                                                                       |                             |
| Storage ( 1 )                         | Metal                                                                                                                  | 336 SF                      |
| WOOD STORAGE                          | SHED                                                                                                                   |                             |
| Storage ( 1 )                         | Wood                                                                                                                   | 30 SF                       |

## **RUSKIN ELEMENTARY SCHOOL**

| BUILDING NAME BUILDING USED AS (#FLOORS) CONSTRUCTION |                              | BUILDING AREA (APPROXIMATE) |
|-------------------------------------------------------|------------------------------|-----------------------------|
| Total Number Of Buildings : 13                        | (Approximate) Total Sq Ft. : | <u>51,376</u>               |
| End Of Repo                                           | ort, Total Of 2 Pages        |                             |