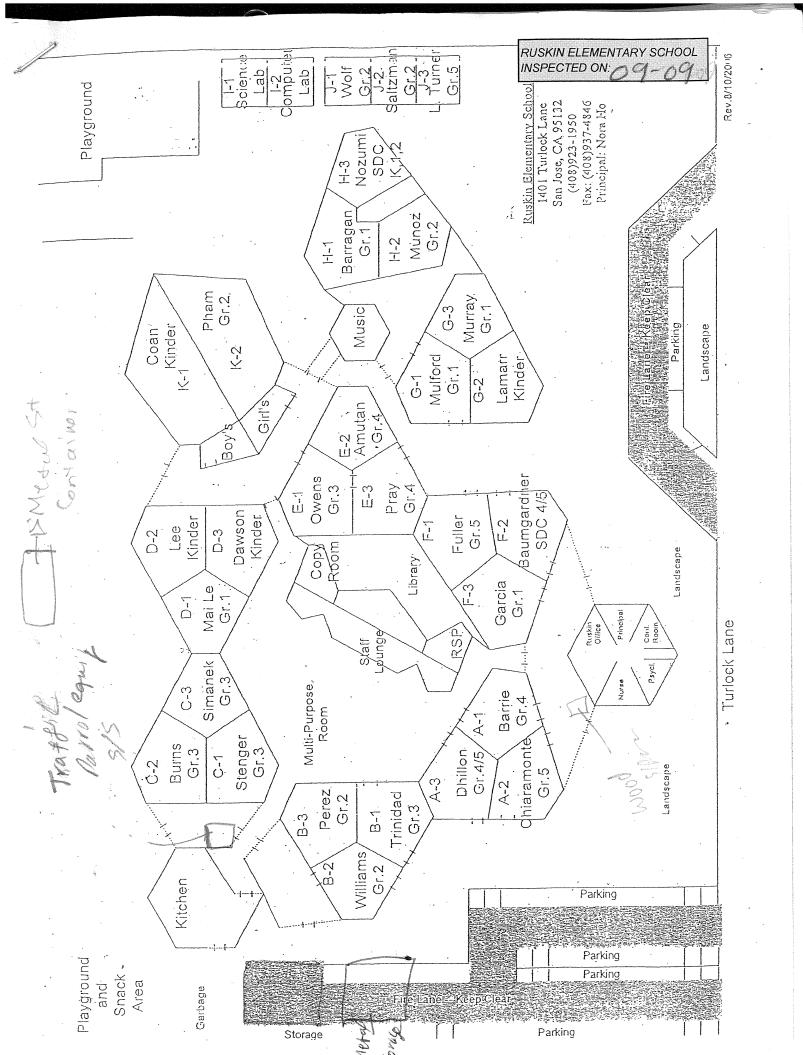

SAMPLES REPORT

PART - IX

DAMAGE REPORT

PART - X

SITE MAPS

## LIST OF BUILDINGS AT

## **RUSKIN ELEMENTARY SCHOOL**

| BUILDING NAME BUILDING USED (#FLOORS) | As<br>Construction                                                                                                     | BUILDING AREA (APPROXIMATE) |
|---------------------------------------|------------------------------------------------------------------------------------------------------------------------|-----------------------------|
| ADMINISTRATION                        | BUILDING                                                                                                               |                             |
| Offices                               |                                                                                                                        | 1,200 SF                    |
| ( 1 )                                 | Wood, Metal, Plaster, Gypsum Wallboard System, Concrete                                                                |                             |
|                                       | PORTABLE BUILDING (MUSIC ROOM)                                                                                         |                             |
| Classroom<br>( 1 )                    | Wood Frame, Metal, Preformed Material                                                                                  | 960 SF                      |
| CLASSROOMS A-                         | F, LIBRARY, AND MULTI-PURPOSE ROOM BUILDING                                                                            |                             |
|                                       | ary, Multi-Purpose Room, Lounge, Hallways, Mechanical Rooms<br>Wood, Metal, Plaster, Gypsum Wallboard System, Concrete | 34,500 SF                   |
| CLASSROOMS G-                         | H, AND MUSIC BUILDING                                                                                                  |                             |
| Classrooms                            |                                                                                                                        | 5,500 SF                    |
| (1)                                   | Wood, Metal, Plaster, Gypsum Wallboard System, Concrete                                                                |                             |
| CLASSROOMS I1-                        | 12 TECHNOLOGY BUILDING                                                                                                 |                             |
| Classrooms ( 1 )                      | Wood, Metal, Plaster, Gypsum Wallboard System, Concrete                                                                | 1,440 SF                    |
| CLASSROOMS J2                         | PORTABLE BUILDING                                                                                                      |                             |
| Classroom ( 1 )                       | Wood and Metal                                                                                                         | 960 SF                      |
| CLASSROOMS J3                         | PORTABLE BUILDING (GYM)                                                                                                |                             |
| Classroom                             |                                                                                                                        | 960 SF                      |
| (1)                                   | Wood and Metal Portable                                                                                                |                             |
| CLASSROOMS K1                         | -K2 BUILDING                                                                                                           |                             |
| Classrooms, Res                       | trooms<br>Wood, Metal, Plaster, Gypsum Wallboard System, Concrete                                                      | 3,100 SF                    |
| CUSTODIAL SHEE                        |                                                                                                                        |                             |
| Storage ( 1 )                         | Wood, Metal, Concrete                                                                                                  | 350 SF                      |
| GARDEN SHED                           |                                                                                                                        |                             |
| Storage ( 1 )                         | Wood                                                                                                                   | 40 SF                       |
| KITCHEN, RESTR                        | OOMS AND STORAGE ROOMS BUILDING                                                                                        |                             |
|                                       | Storage Rooms, Hallways, Mechanical Rooms, Restrooms<br>Wood, Metal, Plaster, Gypsum Wallboard System, Concrete        | 2,000 SF                    |
| METAL STORAGE                         | CONTAINER (1 EA)                                                                                                       |                             |
| Storage ( 1 )                         | Metal                                                                                                                  | 336 SF                      |
| WOOD STORAGE                          | SHED                                                                                                                   |                             |
| Storage ( 1 )                         | Wood                                                                                                                   | 30 SF                       |

## **RUSKIN ELEMENTARY SCHOOL**

| BUILDING NAME BUILDING USED AS (#FLOORS) CONSTRUCTION |                              | BUILDING AREA (APPROXIMATE) |
|-------------------------------------------------------|------------------------------|-----------------------------|
| Total Number Of Buildings : 13                        | (Approximate) Total Sq Ft. : | <u>51,376</u>               |
| End Of Repo                                           | ort, Total Of 2 Pages        |                             |