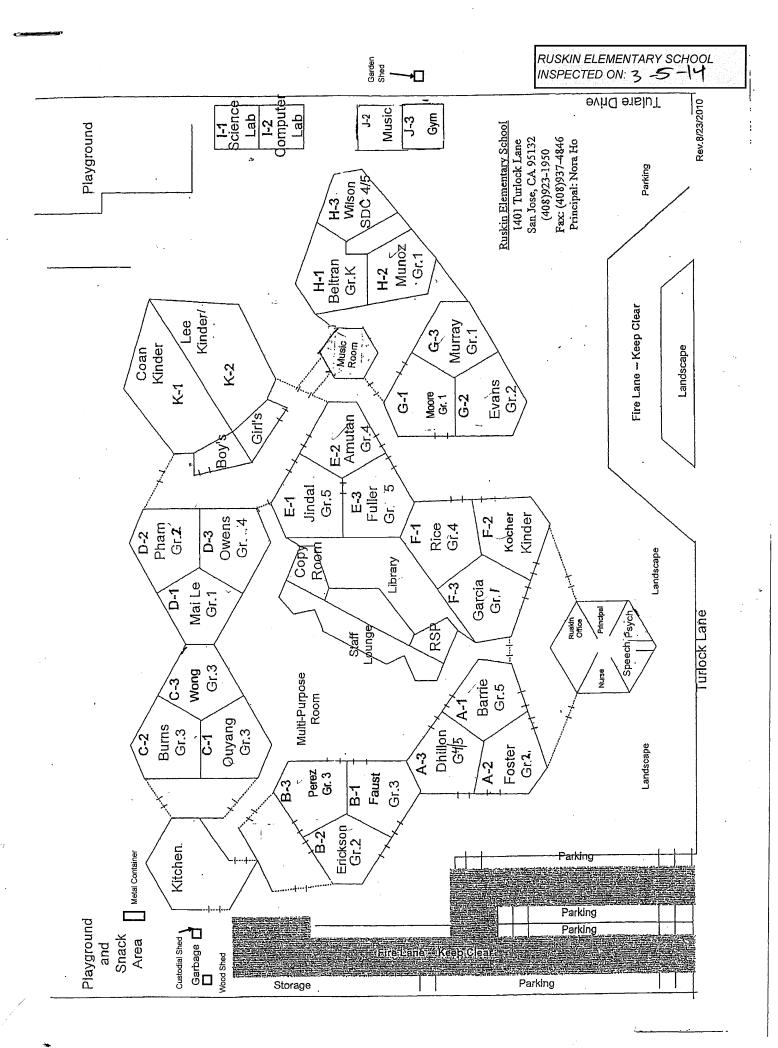

## SIX-MONTH SURVEILLANCE AHERA REPORT

RUSKIN ELEMENTARY SCHOOL 1401 TURLOCK LANE SAN JOSE, CA 95132

PREPARED FOR:

BERRYESSA UNION ELEMENTARY SCHOOL DISTRICT
1376 PIEDMONT ROAD
SAN JOSE, CA 95132

INSPECTED ON: Mar. 29, 2017