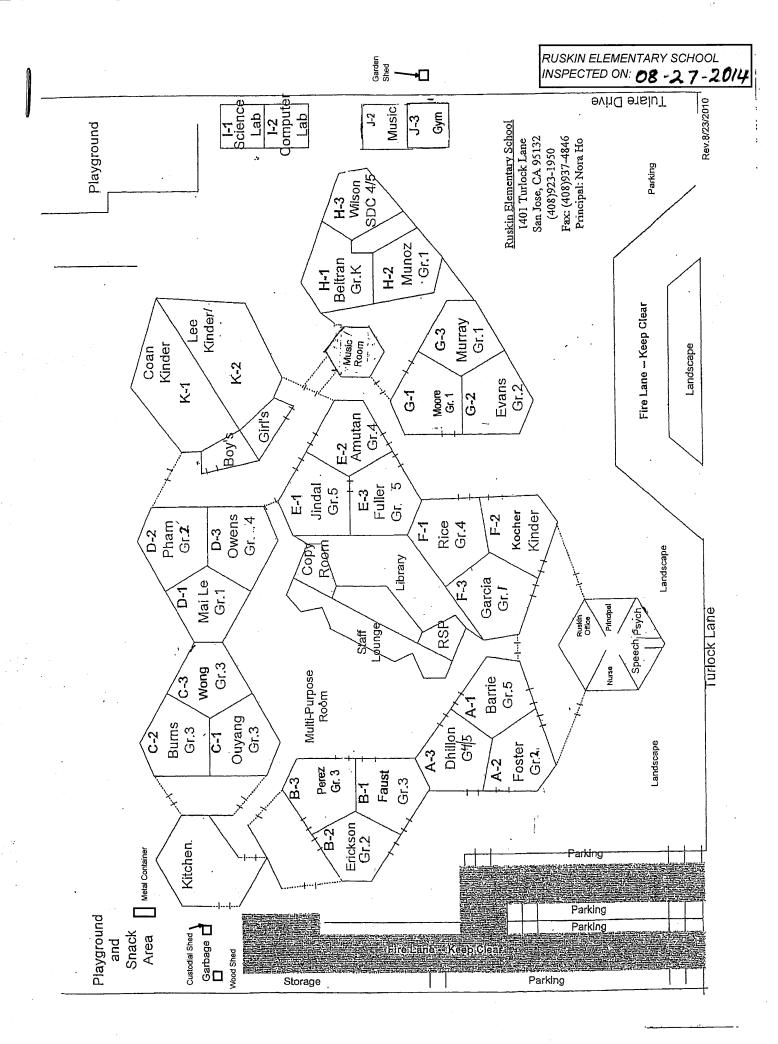

## SIX-MONTH SURVEILLANCE AHERA REPORT

RUSKIN ELEMENTARY SCHOOL 1401 TURLOCK LANE SAN JOSE, CA 95132

PREPARED FOR:

BERRYESSA UNION ELEMENTARY SCHOOL DISTRICT
1376 PIEDMONT ROAD
SAN JOSE, CA 95132

INSPECTED ON: Mar. 29, 2017