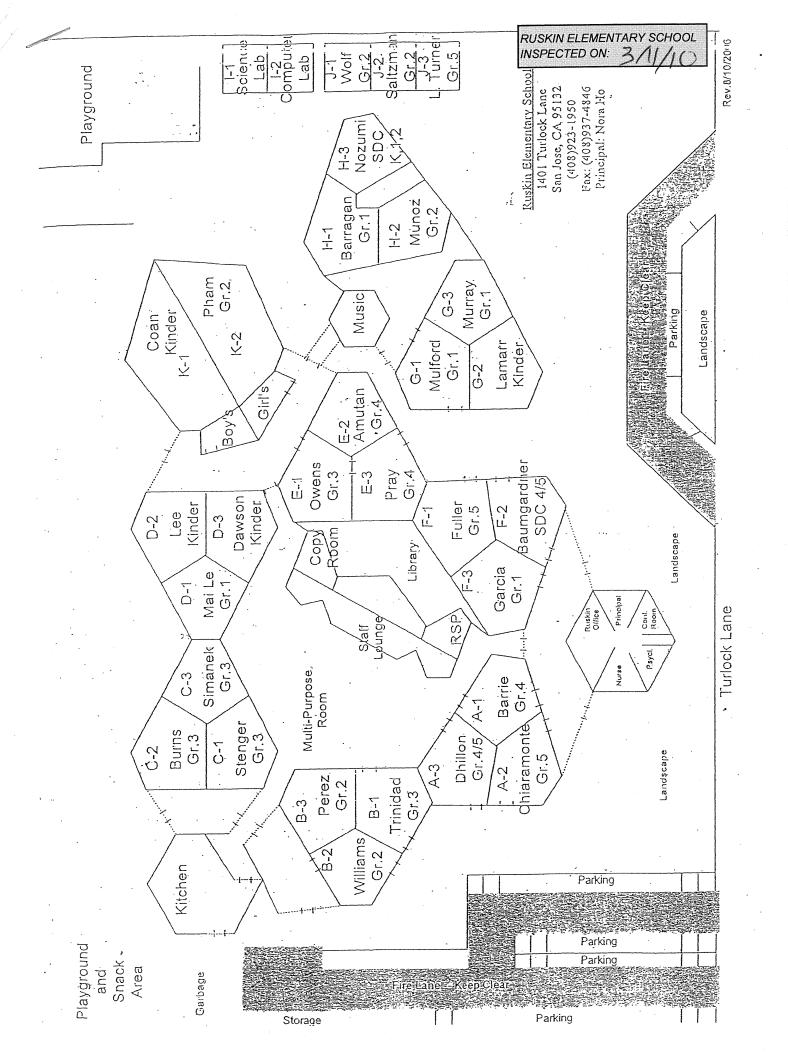

SAMPLES REPORT

PART - IX

DAMAGE REPORT

PART - X

SITE MAPS

## LIST OF BUILDINGS AT

## **RUSKIN ELEMENTARY SCHOOL**

| BUILDING NAME BUILDING USED (#FLOORS) | As<br>Construction                                                                                                     | BUILDING AREA (APPROXIMATE) |
|---------------------------------------|------------------------------------------------------------------------------------------------------------------------|-----------------------------|
| ADMINISTRATION                        | BUILDING                                                                                                               |                             |
| Offices                               |                                                                                                                        | 1,200 SF                    |
| ( 1 )                                 | Wood, Metal, Plaster, Gypsum Wallboard System, Concrete                                                                |                             |
|                                       | PORTABLE BUILDING (MUSIC ROOM)                                                                                         |                             |
| Classroom<br>( 1 )                    | Wood Frame, Metal, Preformed Material                                                                                  | 960 SF                      |
| CLASSROOMS A-                         | F, LIBRARY, AND MULTI-PURPOSE ROOM BUILDING                                                                            |                             |
|                                       | ary, Multi-Purpose Room, Lounge, Hallways, Mechanical Rooms<br>Wood, Metal, Plaster, Gypsum Wallboard System, Concrete | 34,500 SF                   |
| CLASSROOMS G-                         | H, AND MUSIC BUILDING                                                                                                  |                             |
| Classrooms                            |                                                                                                                        | 5,500 SF                    |
| (1)                                   | Wood, Metal, Plaster, Gypsum Wallboard System, Concrete                                                                |                             |
| CLASSROOMS I1-                        | 12 TECHNOLOGY BUILDING                                                                                                 |                             |
| Classrooms ( 1 )                      | Wood, Metal, Plaster, Gypsum Wallboard System, Concrete                                                                | 1,440 SF                    |
| CLASSROOMS J2                         | PORTABLE BUILDING                                                                                                      |                             |
| Classroom ( 1 )                       | Wood and Metal                                                                                                         | 960 SF                      |
| CLASSROOMS J3                         | PORTABLE BUILDING (GYM)                                                                                                |                             |
| Classroom                             |                                                                                                                        | 960 SF                      |
| (1)                                   | Wood and Metal Portable                                                                                                |                             |
| CLASSROOMS K1                         | -K2 BUILDING                                                                                                           |                             |
| Classrooms, Res                       | trooms<br>Wood, Metal, Plaster, Gypsum Wallboard System, Concrete                                                      | 3,100 SF                    |
| CUSTODIAL SHEE                        |                                                                                                                        |                             |
| Storage ( 1 )                         | Wood, Metal, Concrete                                                                                                  | 350 SF                      |
| GARDEN SHED                           |                                                                                                                        |                             |
| Storage ( 1 )                         | Wood                                                                                                                   | 40 SF                       |
| KITCHEN, RESTR                        | OOMS AND STORAGE ROOMS BUILDING                                                                                        |                             |
|                                       | Storage Rooms, Hallways, Mechanical Rooms, Restrooms<br>Wood, Metal, Plaster, Gypsum Wallboard System, Concrete        | 2,000 SF                    |
| METAL STORAGE                         | CONTAINER (1 EA)                                                                                                       |                             |
| Storage ( 1 )                         | Metal                                                                                                                  | 336 SF                      |
| WOOD STORAGE                          | SHED                                                                                                                   |                             |
| Storage ( 1 )                         | Wood                                                                                                                   | 30 SF                       |

## **RUSKIN ELEMENTARY SCHOOL**

| BUILDING NAME BUILDING USED AS (#FLOORS) CONSTRUCTION |                              | BUILDING AREA (APPROXIMATE) |
|-------------------------------------------------------|------------------------------|-----------------------------|
| Total Number Of Buildings : 13                        | (Approximate) Total Sq Ft. : | <u>51,376</u>               |
| End Of Repo                                           | ort, Total Of 2 Pages        |                             |