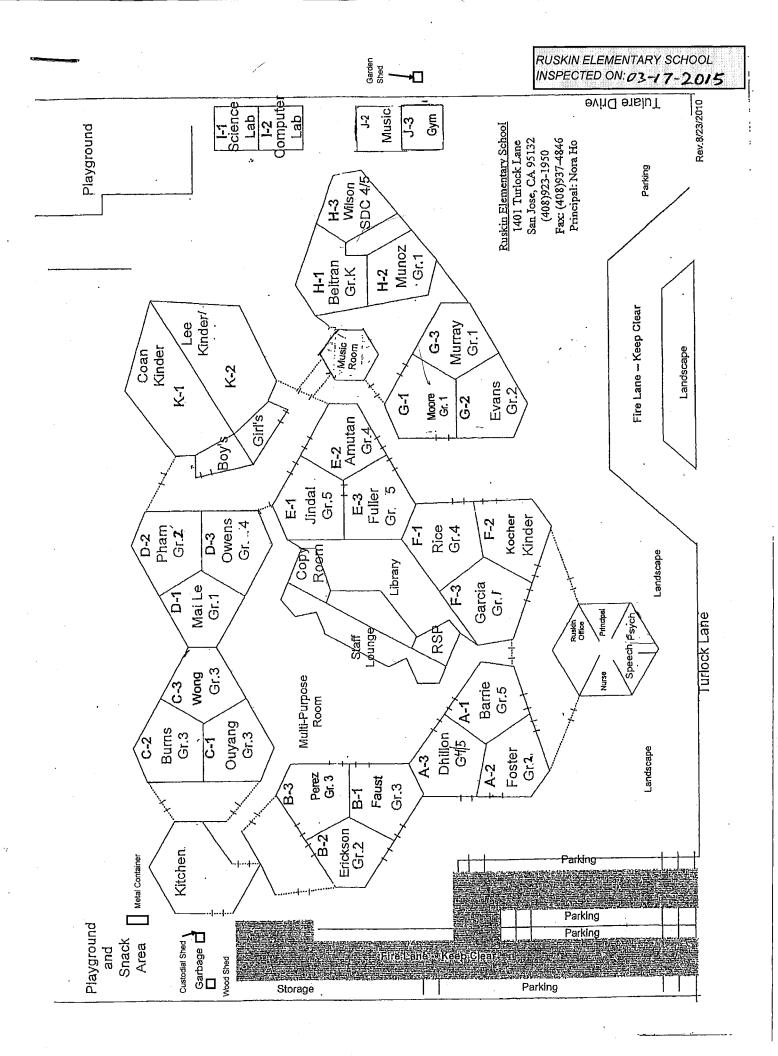

## SIX-MONTH SURVEILLANCE AHERA REPORT

RUSKIN ELEMENTARY SCHOOL 1401 TURLOCK LANE SAN JOSE, CA 95132

PREPARED FOR:

BERRYESSA UNION ELEMENTARY SCHOOL DISTRICT
1376 PIEDMONT ROAD
SAN JOSE, CA 95132

INSPECTED ON: Mar. 29, 2017