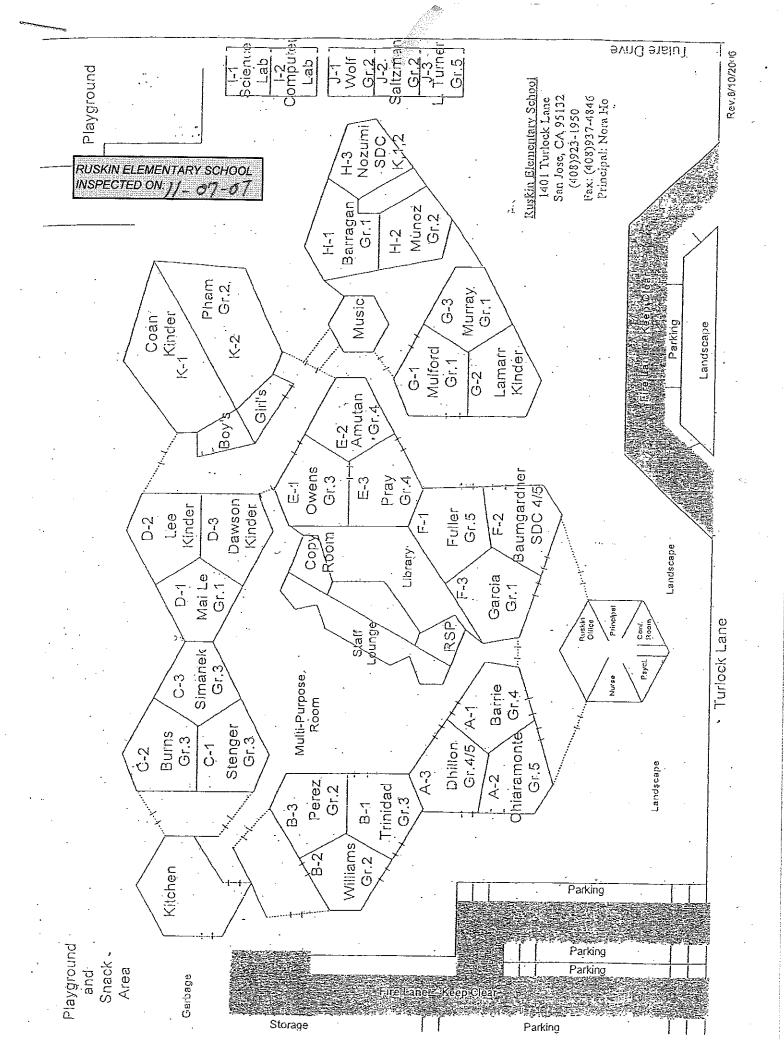

## SIX-MONTH SURVEILLANCE AHERA REPORT

RUSKIN ELEMENTARY SCHOOL 1401 TURLOCK LANE SAN JOSE, CA 95132

PREPARED FOR:

BERRYESSA UNION ELEMENTARY SCHOOL DISTRICT
1376 PIEDMONT ROAD
SAN JOSE, CA 95132

INSPECTED ON: Mar. 29, 2017