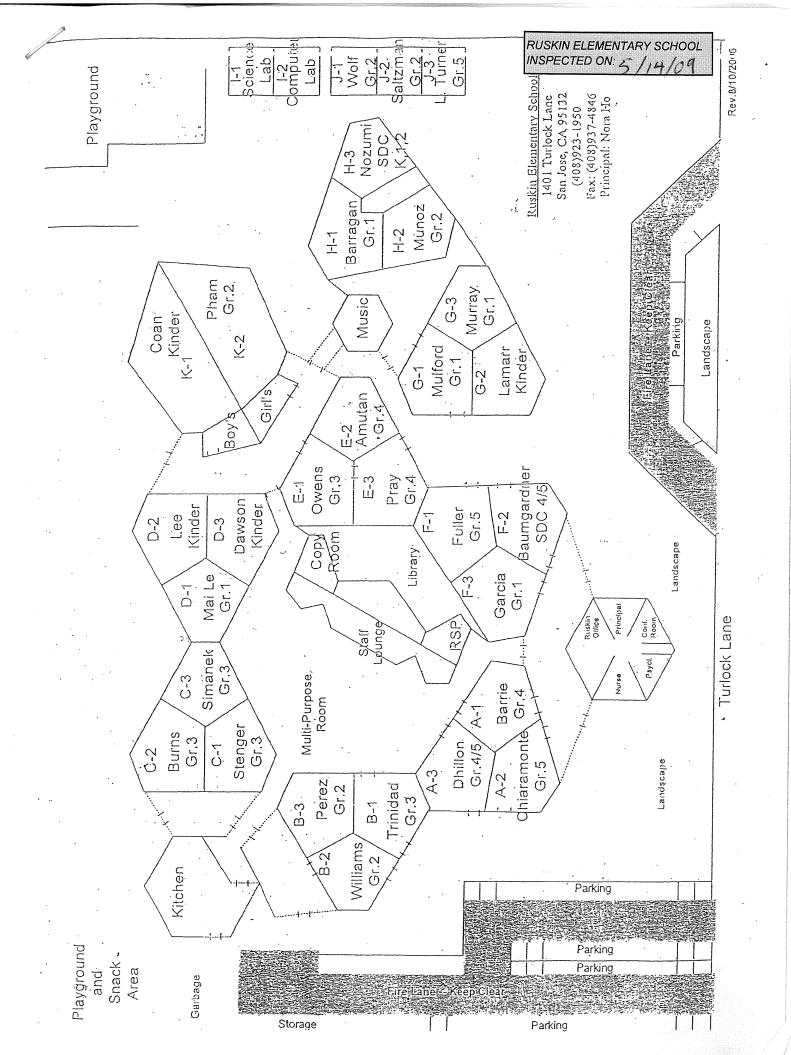

SAMPLES REPORT

PART - IX

DAMAGE REPORT

PART - X

SITE MAPS

## LIST OF BUILDINGS AT

## **RUSKIN ELEMENTARY SCHOOL**

| BUILDING NAME BUILDING USED (#FLOORS) | As<br>Construction                                                                                                     | BUILDING AREA (APPROXIMATE) |
|---------------------------------------|------------------------------------------------------------------------------------------------------------------------|-----------------------------|
| ADMINISTRATION                        | BUILDING                                                                                                               |                             |
| Offices                               |                                                                                                                        | 1,200 SF                    |
| ( 1 )                                 | Wood, Metal, Plaster, Gypsum Wallboard System, Concrete                                                                |                             |
|                                       | PORTABLE BUILDING (MUSIC ROOM)                                                                                         |                             |
| Classroom<br>( 1 )                    | Wood Frame, Metal, Preformed Material                                                                                  | 960 SF                      |
| CLASSROOMS A-                         | F, LIBRARY, AND MULTI-PURPOSE ROOM BUILDING                                                                            |                             |
|                                       | ary, Multi-Purpose Room, Lounge, Hallways, Mechanical Rooms<br>Wood, Metal, Plaster, Gypsum Wallboard System, Concrete | 34,500 SF                   |
| CLASSROOMS G-                         | H, AND MUSIC BUILDING                                                                                                  |                             |
| Classrooms                            |                                                                                                                        | 5,500 SF                    |
| (1)                                   | Wood, Metal, Plaster, Gypsum Wallboard System, Concrete                                                                |                             |
| CLASSROOMS I1-                        | 12 TECHNOLOGY BUILDING                                                                                                 |                             |
| Classrooms ( 1 )                      | Wood, Metal, Plaster, Gypsum Wallboard System, Concrete                                                                | 1,440 SF                    |
| CLASSROOMS J2                         | PORTABLE BUILDING                                                                                                      |                             |
| Classroom ( 1 )                       | Wood and Metal                                                                                                         | 960 SF                      |
| CLASSROOMS J3                         | PORTABLE BUILDING (GYM)                                                                                                |                             |
| Classroom                             |                                                                                                                        | 960 SF                      |
| (1)                                   | Wood and Metal Portable                                                                                                |                             |
| CLASSROOMS K1                         | -K2 BUILDING                                                                                                           |                             |
| Classrooms, Res                       | trooms<br>Wood, Metal, Plaster, Gypsum Wallboard System, Concrete                                                      | 3,100 SF                    |
| CUSTODIAL SHEE                        |                                                                                                                        |                             |
| Storage ( 1 )                         | Wood, Metal, Concrete                                                                                                  | 350 SF                      |
| GARDEN SHED                           |                                                                                                                        |                             |
| Storage ( 1 )                         | Wood                                                                                                                   | 40 SF                       |
| KITCHEN, RESTR                        | OOMS AND STORAGE ROOMS BUILDING                                                                                        |                             |
|                                       | Storage Rooms, Hallways, Mechanical Rooms, Restrooms<br>Wood, Metal, Plaster, Gypsum Wallboard System, Concrete        | 2,000 SF                    |
| METAL STORAGE                         | CONTAINER (1 EA)                                                                                                       |                             |
| Storage ( 1 )                         | Metal                                                                                                                  | 336 SF                      |
| WOOD STORAGE                          | SHED                                                                                                                   |                             |
| Storage ( 1 )                         | Wood                                                                                                                   | 30 SF                       |

## **RUSKIN ELEMENTARY SCHOOL**

| BUILDING NAME BUILDING USED AS (#FLOORS) CONSTRUCTION |                              | BUILDING AREA (APPROXIMATE) |
|-------------------------------------------------------|------------------------------|-----------------------------|
| Total Number Of Buildings : 13                        | (Approximate) Total Sq Ft. : | <u>51,376</u>               |
| End Of Repo                                           | ort, Total Of 2 Pages        |                             |