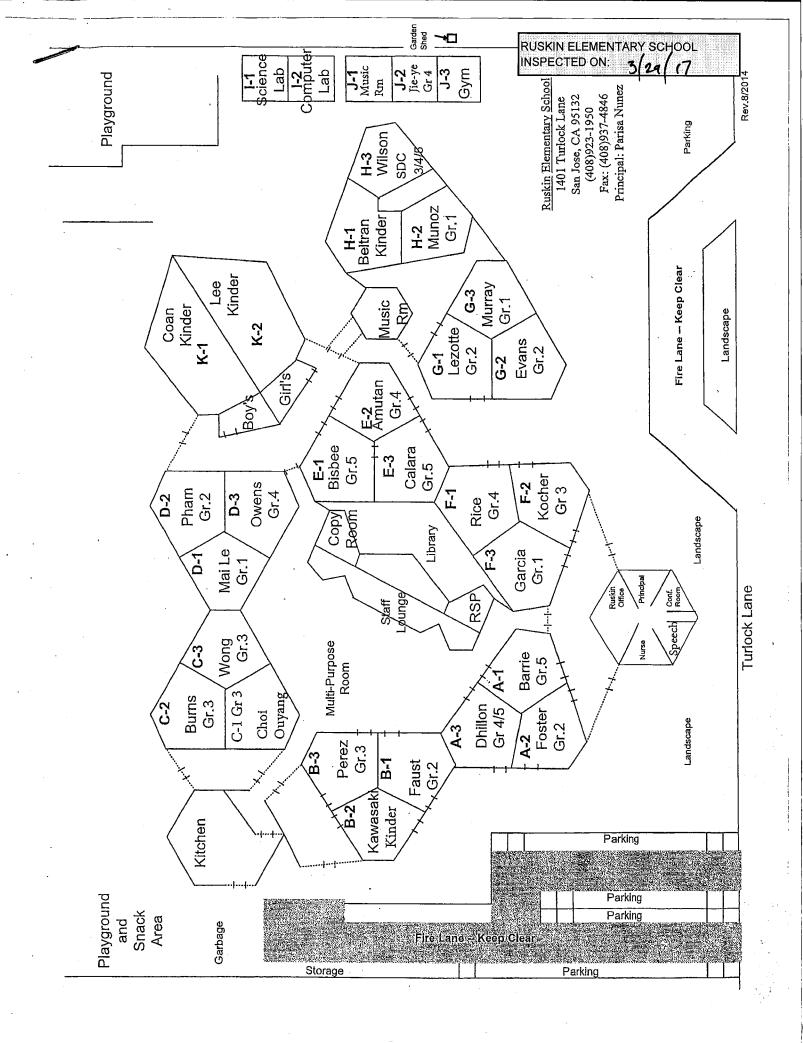

## SIX-MONTH SURVEILLANCE AHERA REPORT

RUSKIN ELEMENTARY SCHOOL 1401 TURLOCK LANE SAN JOSE, CA 95132

PREPARED FOR:

BERRYESSA UNION ELEMENTARY SCHOOL DISTRICT
1376 PIEDMONT ROAD
SAN JOSE, CA 95132

INSPECTED ON: Mar. 29, 2017

## **RUSKIN ELEMENTARY SCHOOL**

| BUILDING NAME BUILDING USED (#FLOORS) | As<br>Construction                                                                                                     | BUILDING AREA (APPROXIMATE) |
|---------------------------------------|------------------------------------------------------------------------------------------------------------------------|-----------------------------|
| ADMINISTRATION                        | BUILDING                                                                                                               |                             |
| Offices                               |                                                                                                                        | 1,200 SF                    |
| ( 1 )                                 | Wood, Metal, Plaster, Gypsum Wallboard System, Concrete                                                                |                             |
|                                       | PORTABLE BUILDING (MUSIC ROOM)                                                                                         |                             |
| Classroom<br>( 1 )                    | Wood Frame, Metal, Preformed Material                                                                                  | 960 SF                      |
| CLASSROOMS A-                         | F, LIBRARY, AND MULTI-PURPOSE ROOM BUILDING                                                                            |                             |
|                                       | ary, Multi-Purpose Room, Lounge, Hallways, Mechanical Rooms<br>Wood, Metal, Plaster, Gypsum Wallboard System, Concrete | 34,500 SF                   |
| CLASSROOMS G-                         | H, AND MUSIC BUILDING                                                                                                  |                             |
| Classrooms                            |                                                                                                                        | 5,500 SF                    |
| (1)                                   | Wood, Metal, Plaster, Gypsum Wallboard System, Concrete                                                                |                             |
| CLASSROOMS I1-                        | 12 TECHNOLOGY BUILDING                                                                                                 |                             |
| Classrooms ( 1 )                      | Wood, Metal, Plaster, Gypsum Wallboard System, Concrete                                                                | 1,440 SF                    |
| CLASSROOMS J2                         | PORTABLE BUILDING                                                                                                      |                             |
| Classroom ( 1 )                       | Wood and Metal                                                                                                         | 960 SF                      |
| CLASSROOMS J3                         | PORTABLE BUILDING (GYM)                                                                                                |                             |
| Classroom                             |                                                                                                                        | 960 SF                      |
| (1)                                   | Wood and Metal Portable                                                                                                |                             |
| CLASSROOMS K1                         | -K2 BUILDING                                                                                                           |                             |
| Classrooms, Res                       | trooms<br>Wood, Metal, Plaster, Gypsum Wallboard System, Concrete                                                      | 3,100 SF                    |
| CUSTODIAL SHEE                        |                                                                                                                        |                             |
| Storage ( 1 )                         | Wood, Metal, Concrete                                                                                                  | 350 SF                      |
| GARDEN SHED                           |                                                                                                                        |                             |
| Storage ( 1 )                         | Wood                                                                                                                   | 40 SF                       |
| KITCHEN, RESTR                        | OOMS AND STORAGE ROOMS BUILDING                                                                                        |                             |
|                                       | Storage Rooms, Hallways, Mechanical Rooms, Restrooms<br>Wood, Metal, Plaster, Gypsum Wallboard System, Concrete        | 2,000 SF                    |
| METAL STORAGE                         | CONTAINER (1 EA)                                                                                                       |                             |
| Storage ( 1 )                         | Metal                                                                                                                  | 336 SF                      |
| WOOD STORAGE                          | SHED                                                                                                                   |                             |
| Storage ( 1 )                         | Wood                                                                                                                   | 30 SF                       |

## **RUSKIN ELEMENTARY SCHOOL**

| BUILDING NAME BUILDING USED AS (#FLOORS) CONSTRUCTION |                              | BUILDING AREA (APPROXIMATE) |
|-------------------------------------------------------|------------------------------|-----------------------------|
| Total Number Of Buildings : 13                        | (Approximate) Total Sq Ft. : | <u>51,376</u>               |
| End Of Repo                                           | ort, Total Of 2 Pages        |                             |